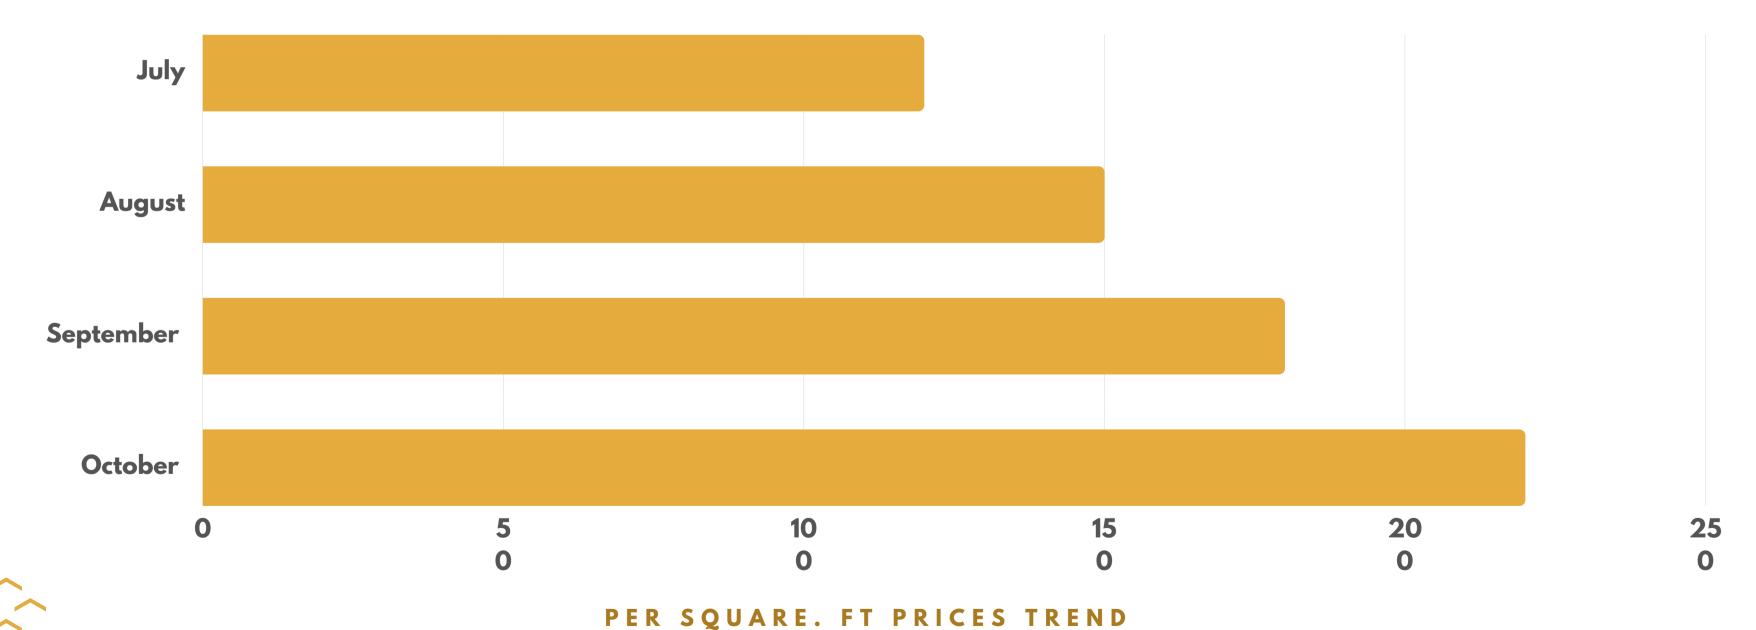

### PRICE TREND

There has been an uptrend in per square foot prices in the community since July-end where almost every week there was an increase of AED 10-15 in the prices.

(IN AED)