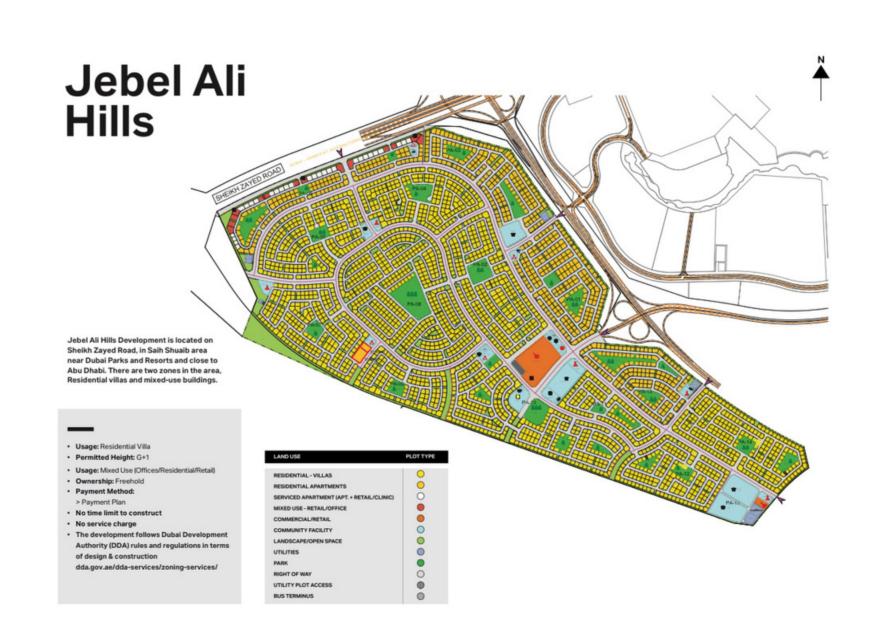

### JEBELALI Hills

### INTRODUCTION

Jebel Ali Hills is a residential off-plan land development project by Meraas, offering among the most affordable freehold plots in the market today. The development will be the premier residential community within the wider Jebel Ali area, benefitting from an exceptional environment and open public spaces. Plots comprise of Ground Plus One (G+1) residential and (G+4) residential and mixed use plot options, which can be fully customised to suit investor requirements.

#### PLOT DETAILS OVERVIEW

#### **Details of Plots Available**