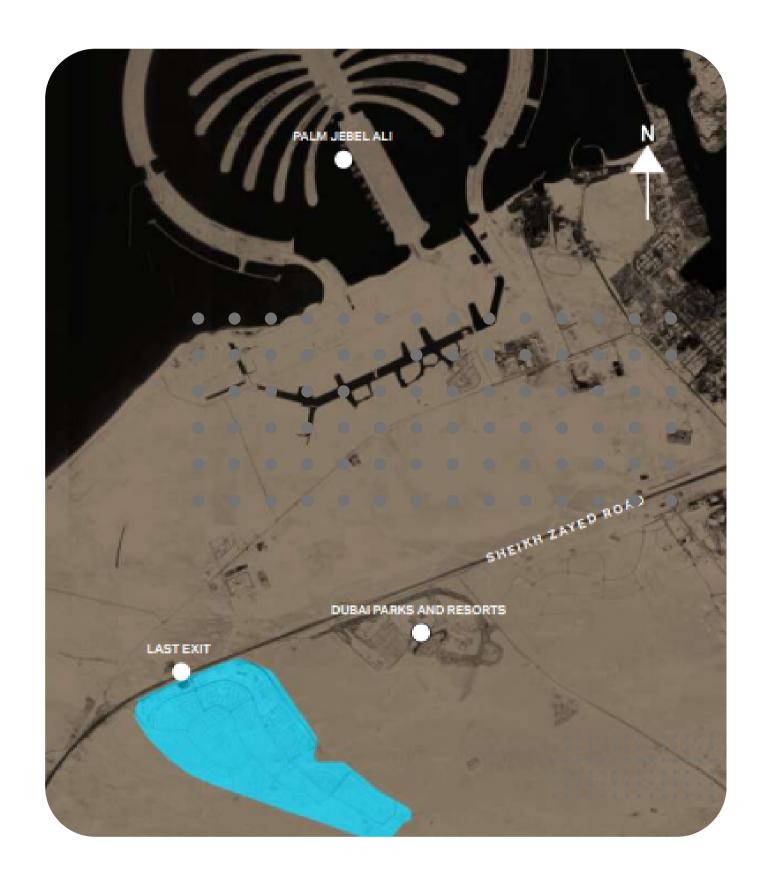

#### Accessibility from Sheikh Zayed Road

The Community is infact the only villa Community directly situated on Sheikh Zayed Road.

### Relaunch & Development of Palm Jebel Ali

With the development the district of Jebel Ali will be bustling with tourists

#### Located right next to Dubai Parks & Resorts

The functioning tourist attraction will also be a factor in good population influx.