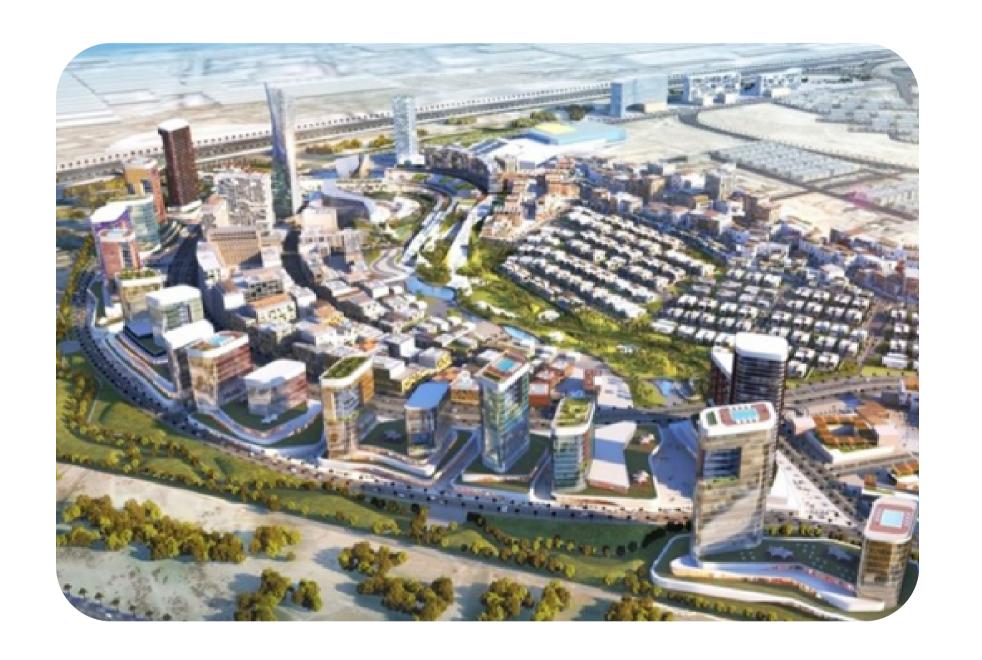

### JEBELALI Hills

### INTRODUCTION

Jebel Ali Hills is a residential off-plan land development project by Meraas, offering among the most affordable freehold plots in the market today. The development will be the premier residential community within the wider Jebel Ali area, benefitting from an exceptional environment and open public spaces. Plots comprise of Ground Plus One (G+1) residential and (G+4) residential and mixed use plot options, which can be fully customised to suit investor requirements.